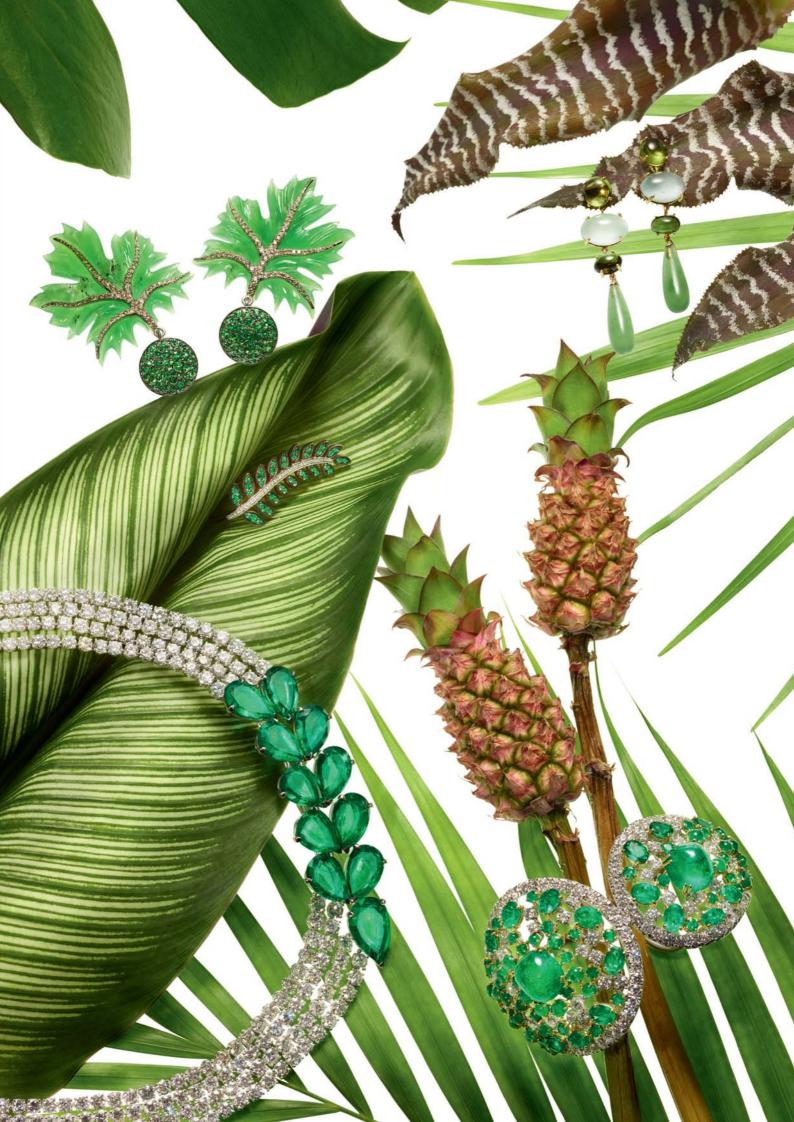

 $Counterclock \textit{wise from top:} \ MARTIN\ KATZ\ \text{white gold, emerald and diamond ring set with one oval emerald at the centre;} SIFANI\ LONDON\ gold-plated\ silver\ and\ green\ agate\ cuff;}$  $BOGHOSSIAN \ white \ gold, \ diamond \ and \ emerald \ ring; \ DAMIANI \ vanità \ earrings \ and \ emerald \ ring; \ DAMIANI \ vanità \ earrings \ and \ emerald \ ring; \ DAMIANI \ vanità \ earrings \ and \ emerald \ ring; \ descriptions \ desc$ ring in white gold set with black and white diamonds and emeralds; ADLER white gold, emerald and diamond Le Printemps earrings; opposite, clockwise from top: SUSA BECK yellow gold earrings set with pearls, tourmalines, brilliant-cut diamonds and green amber stones; PIPPA SMALL yellow gold and tourmaline Double Greek ring; TESSA PACKARD white gold Pear Drop earrings set with diamonds, peridot and green jasper; AMRAPALI yellow gold, diamond and emerald earrings; RODNEY RAYNER yellow  $gold\ and\ ts avorite\ earrings\ seen\ at\ Talisman\ Gallery;\ MOUSSAIEFF\ white\ gold,\ diamond\ and\ emerald\ bangle$