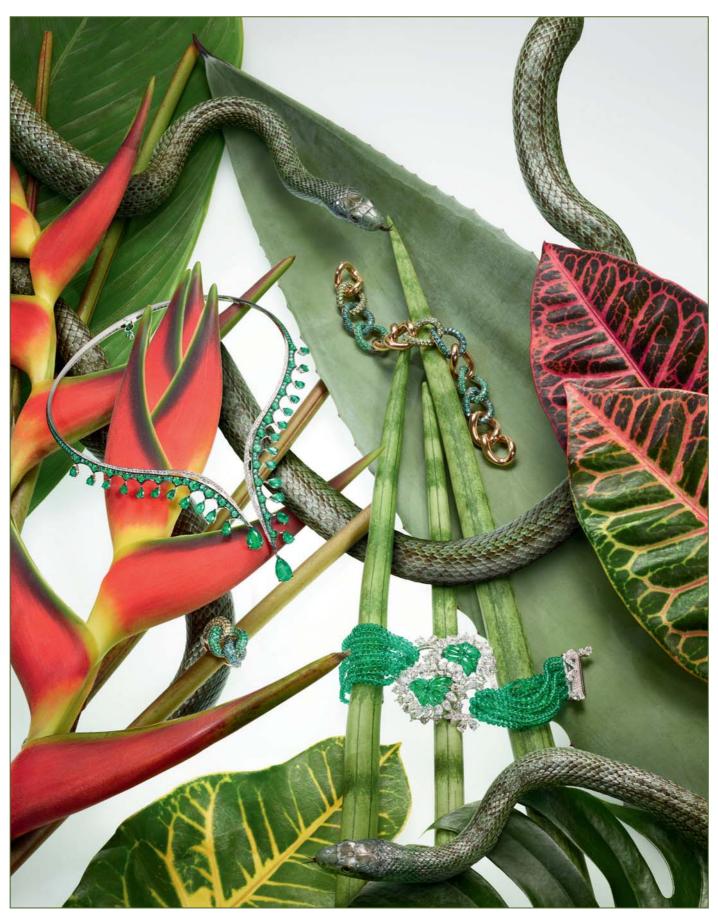

Counterclockwise from top: POMELLATO rose gold and burnished silver Tango bracelet set with demantoid colour-change garnet emeralds; VANLELES white gold and diamond Legends of Africa necklace set with Gemfields emeralds; POMELLATO rose gold and burnished silver Tango ring set with demantoid colour-change garnet emeralds; DAVID MORRIS white gold carved emerald and diamond butterfly bracelet; opposite, clockwise from top: OLE LYNGGAARD COPENHAGEN yellow gold Lotus earrings set with  $peridot, a quamarine, tourmaline \ and \ serpentine \ cabochon; MOUSSAIEFF \ white \ gold, \ diamond \ and \ emerald \ bangle; ADLER \ white \ gold, \ diamond \ and \ emerald \ bangle; ADLER \ white \ gold, \ diamond \ and \ emerald \ bangle \ and \$  $necklace; BEE\ GODDESS\ yellow\ gold,\ diamond\ and\ emerald\ Feather\ ring; S\'{E}VIGN\'E\ white\ gold\ earrings\ set\ with\ chrysoprase,\ tsavorite\ and\ brilliant-cut\ diamonds\ diamo$ 