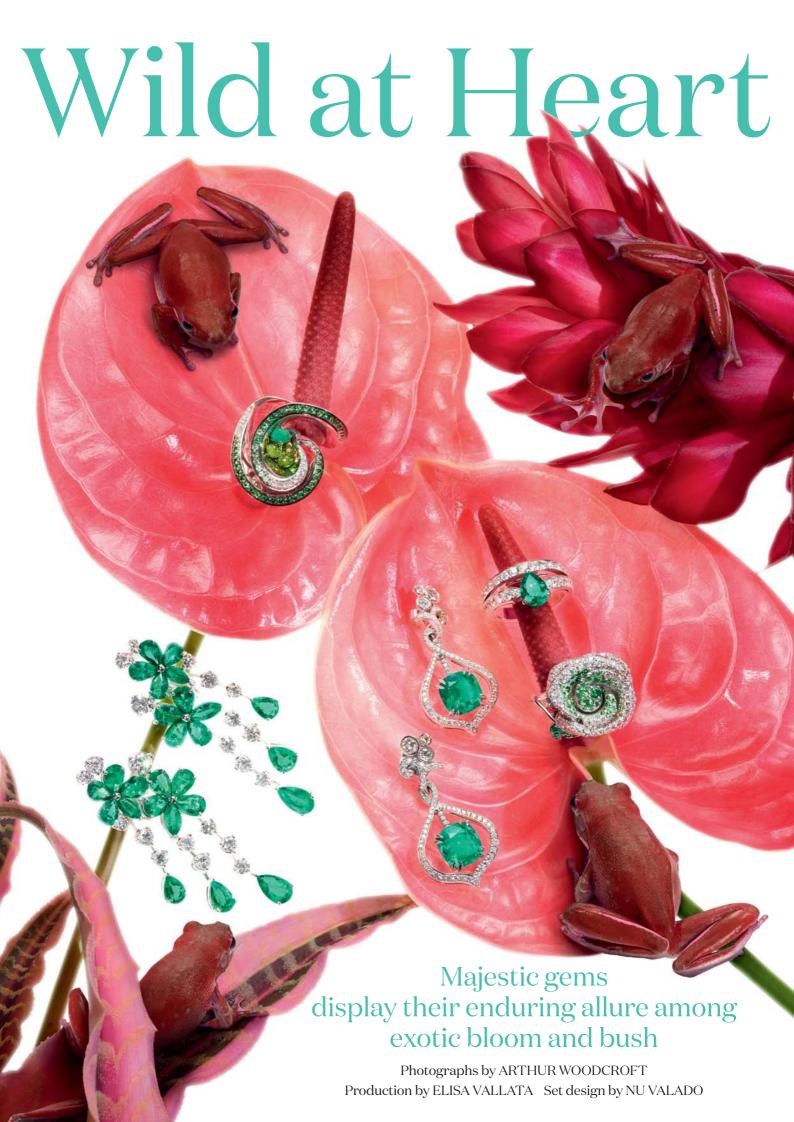

Clockwise from top: DAVID MORRIS white gold, diamond and emerald necklace; LYDIA COURTEILLE Queen of Sheba earrings set with yellow sapphires, tsavorites and tourmalines;  $VANLELES \ white \ gold \ and \ diamond \ Legends \ of \ Africa \ earrings \ set \ with \ Gemfields \ emeralds; \ GLENN \ SPIRO \ white \ gold \ and \ titanum \ cuff \ set \ with \ diamonds \ and \ emeralds; \ white \ gold, \ white \ gold \ and \ titanum \ cuff \ set \ with \ diamonds \ and \ emeralds; \ white \ gold \ and \ titanum \ cuff \ set \ with \ diamonds \ and \ emeralds; \ white \ gold \ and \ titanum \ cuff \ set \ with \ diamonds \ and \ emeralds; \ white \ gold \ and \ titanum \ cuff \ set \ with \ diamonds \ and \ emeralds; \ white \ gold \ and \ titanum \ cuff \ set \ with \ diamonds \ and \ emeralds;