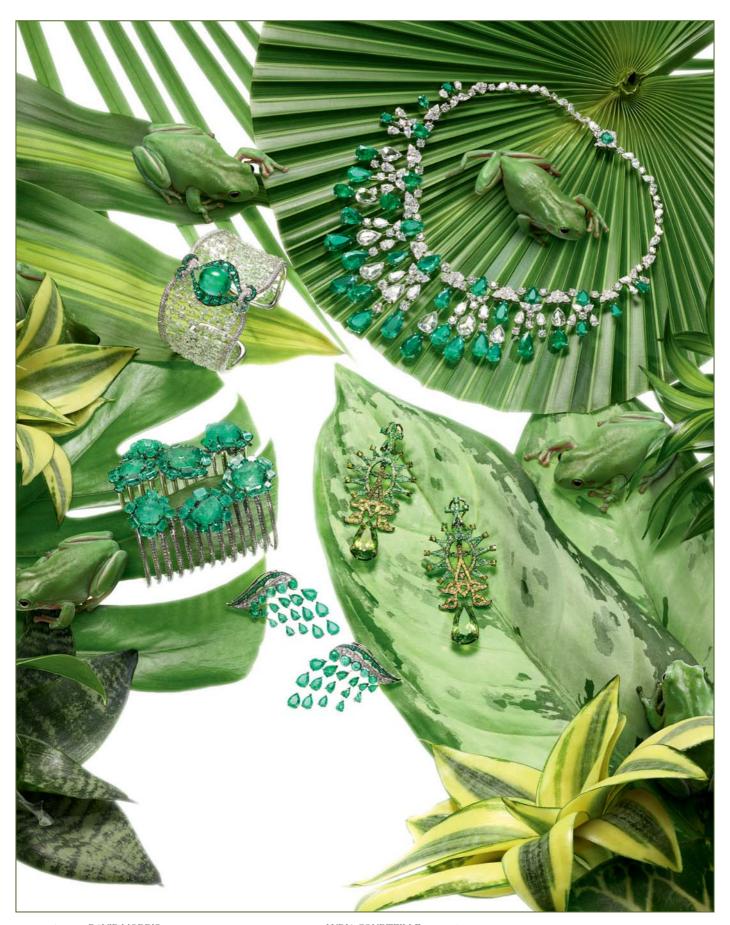

Clockwise from top: DAVID MORRIS white gold, diamond and emerald necklace; LYDIA COURTEILLE Queen of Sheba earrings set with yellow sapphires, tsavorites and tourmalines;  $VANLELES \ white \ gold \ and \ diamond \ Legends \ of \ Africa \ earrings \ set \ with \ Gemfields \ emeralds; \ GLENN \ SPIRO \ white \ gold \ and \ titanum \ cuff \ set \ with \ diamonds \ and \ emeralds; \ white \ gold, \ white \ gold \ and \ titanum \ cuff \ set \ with \ diamonds \ and \ emeralds; \ white \ gold \ and \ titanum \ cuff \ set \ with \ diamonds \ and \ emeralds; \ white \ gold \ and \ titanum \ cuff \ set \ with \ diamonds \ and \ emeralds; \ white \ gold \ and \ titanum \ cuff \ set \ with \ diamonds \ and \ emeralds; \ white \ gold \ and \ titanum \ cuff \ set \ with \ diamonds \ and \ emeralds; \ white \ gold \ and \ titanum \ cuff \ set \ with \ diamonds \ and \ emeralds; \ white \ gold \ and \ titanum \ cuff \ set \ with \ diamonds \ and \ emeralds; \ white \ gold \ and \ titanum \ cuff \ set \ with \ diamonds \ and \ emeralds; \ white \ gold \ and \ titanum \ cuff \ set \ with \ diamonds \ and \ emeralds; \ white \ gold \ and \ titanum \ cuff \ set \ with \ diamonds \ and \ emeralds; \ white \ gold \ and \ titanum \ cuff \ set \ with \ diamonds \ and \ emeralds; \ white \ gold \ and \ titanum \ cuff \ set \ with \ diamonds \ and \ emeralds; \ white \ gold \ and \ titanum \ cuff \ set \ white \ gold \ and \ titanum \ cuff \ set \ white \ gold \ and \ titanum \ cuff \ set \ white \ gold \ and \ titanum \ cuff \ set \ white \ gold \ and \ titanum \ cuff \ set \ se$ diamond and emerald bracelet; opposite, clockwise from top: DE GRISOGONO white gold Chiocciola ring set with emeralds, peridots, diamonds and tsavorites; CHAUMET white gold Joséphine Aube Printanière ring set with diamonds and a single emerald; DIOR JOAILLERIE white gold Rose Dior Bagatelle ring set with diamonds, tsavorite garnets and emeralds; BOODLES platinum, diamond and emerald Greenfire earrings; GRAFF DIAMONDS white gold and platinum, diamond and emerald Carissa earrings