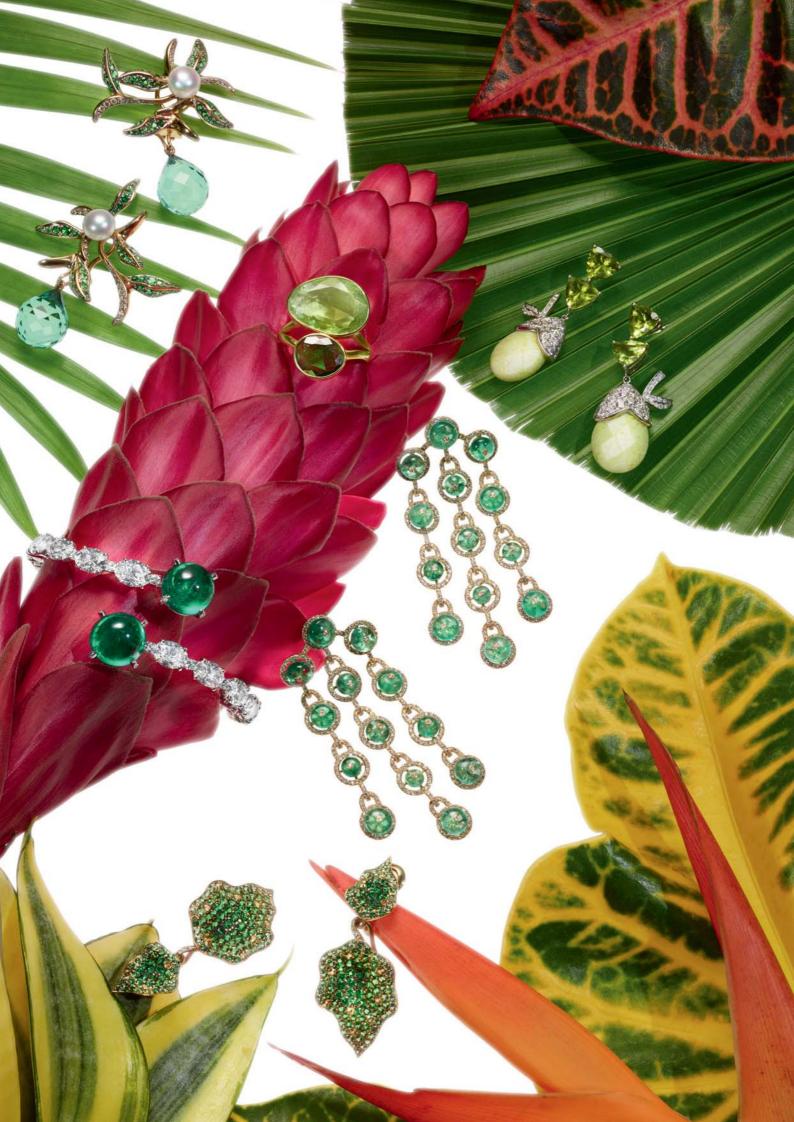

 $Counterclock \textit{wise from top:} \ MARTIN\ KATZ\ \text{white gold, emerald and diamond ring set with one oval emerald at the centre;} SIFANI\ LONDON\ gold-plated\ silver\ and\ green\ agate\ cuff;}$  $BOGHOSSIAN \ white \ gold, \ diamond \ and \ emerald \ ring; \ DAMIANI \ vanità \ earrings \ and \ emerald \ ring; \ DAMIANI \ vanità \ earrings \ and \ emerald \ ring; \ DAMIANI \ vanità \ earrings \ and \ emerald \ ring; \ descriptions \ desc$ ring in white gold set with black and white diamonds and emeralds; ADLER white gold, emerald and diamond Le Printemps earrings; opposite, clockwise from top: SUSA BECK yellow gold earrings set with pearls, tourmalines, brilliant-cut diamonds and green amber stones; PIPPA SMALL yellow gold and tourmaline Double Greek ring; TESSA PACKARD white gold Pear Drop earrings set with diamonds, peridot and green jasper; AMRAPALI yellow gold, diamond and emerald earrings; RODNEY RAYNER yellow  $gold\ and\ ts avorite\ earrings\ seen\ at\ Talisman\ Gallery;\ MOUSSAIEFF\ white\ gold,\ diamond\ and\ emerald\ bangle$